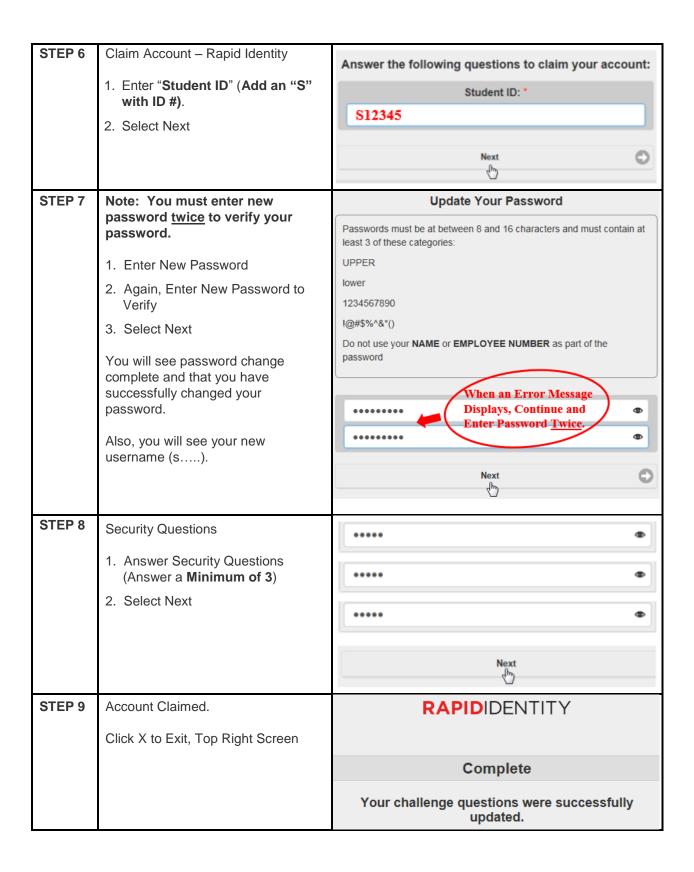

## **STUDENTS** - How to Claim Your Account?

| STEP 1 | Go To BCS Website<br>(http://bhamcityschools.org)                                                                            | http://www.bhamcityschools.org/site/default.aspx?PageID=1  P C Birming  District Home Select a School    Translate this page    Sign In  Birmingham City Schools  Believe Create Succeed.  Home About Us Board of Education Departments School Information |
|--------|------------------------------------------------------------------------------------------------------------------------------|------------------------------------------------------------------------------------------------------------------------------------------------------------------------------------------------------------------------------------------------------------|
| STEP 2 | Click the " <b>Parents/Students</b> " Tab                                                                                    | Parents/Students Programs Community                                                                                                                                                                                                                        |
| STEP 3 | Click the "Identity Management (IDM)" Tab  1. Click on "CLAIM YOUR ACCOUNT NOW!!"                                            | • ALL BCS Students MUST CLAIM THEIR ACCOUNT  • prior to logging into the BCS network (the computer in your classroom)  • CLAIM YOUR ACCOUNT NOW !!>                                                                                                        |
| STEP 4 | <ol> <li>Above the Box, Go to Sentence –<br/>You can get started now just</li> <li>Select <click here=""></click></li> </ol> | If you would like step by step instructions <click here=""> - or - You can get started now just <click here=""> Claim Account</click></click>                                                                                                              |
| STEP 5 | Claim Account – Rapid Identity  1. Choose Policy – Select Student  2. Select Next                                            | Choose a policy Student  Next                                                                                                                                                                                                                              |